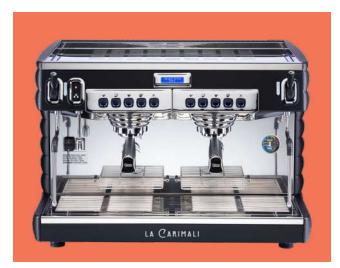

#### **MODELS**

1 GR, 2 GR, 3 GR (high and low)

#### **COLOURS**

Black

## **TECHNOLOGIES**

Digital temperature control

Digital temperature setting makes it easy to adjust and control